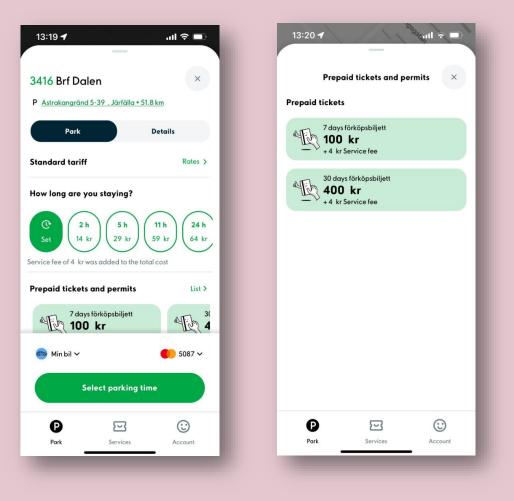

### **Start parking**

- With Aimo, you have the opportunity to pay for your parking easily for up to 10 vehicles at the same time.
- You can easily start, extend, and stop your parking. If you forget to end the parking it will end automatically at the pre-selected end time.
- A notification is sent before the parking is automatically ended so that you don't forget to extend your parking if needed.
- Start by choosing the parking zone you want to pay for.
- Check that the zone code in the app corresponds to the signage on site.
- Some zones offer the option to both choose your own end time and buy a prepaid ticket.

#### Choose your own end time

- When opening a zone, you can either select one of the preset time buttons or if you want to choose your own end time, press the "Set" button. Then write what time you want the parking to end. If you are staying longer than the current date, select the end date before choosing an end time.
- Check that you have selected the correct vehicle and payment card before pressing the green "Park" button.
- Before the parking is started, you can see the preliminary amount for the selected time. If you end the parking in advance or extend the parking, the amount may change.

#### Buy a prepaid ticket

- On some zones prepaid tickets are available.
- With a prepaid ticket, you pay the amount directly and the ticket is valid according to its value.
- Common prepaid tickets are 7, 14 and 30 days. It's not possible to cancel a prepaid ticket in advance because the ticket has already been paid for.
- The ticket is valid for a consecutive period. E.g., It is not possible to use a 30-day ticket for 30 optional days. You can see the validity period of the ticket before completing the purchase.
- Select the desired prepaid ticket under "Prepaid tickets and permits" at the bottom of the zone. If there are multiple options, you can scroll sideways or press "List" to see all available tickets.
- When you have selected a ticket, the details of the ticket are displayed, as well as which vehicle it will apply to, and which payment card will be charged.
- Press "Buy" to activate the ticket. Please note that the ticket becomes valid immediately after purchase.