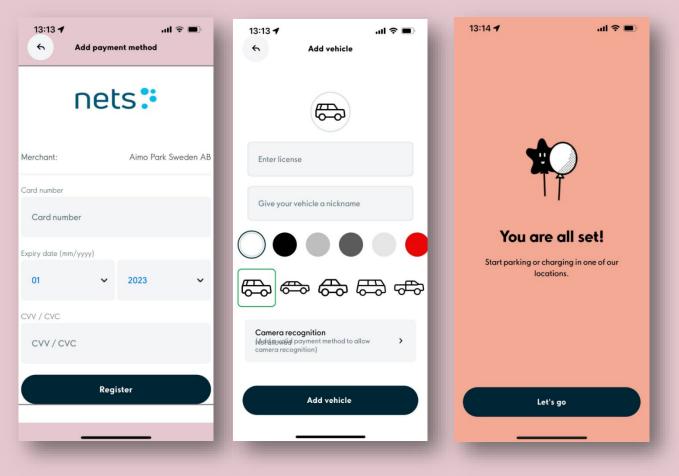

3. Create an account easily using an existing Google/Facebook/Apple account or with your email. When registering using email, a verification code is sent to the chosen email. Then create a password that is at least 8 characters long.

- 4. When the account is created you can add a payment card and a vehicle. It's also possible to choose a nickname, color and an icon to personalize your vehicle.
- 5. At the moment payment is only possible with Visa, Mastercard or American Express. Please note that the bank portal may vary depending on which card issuer you have.