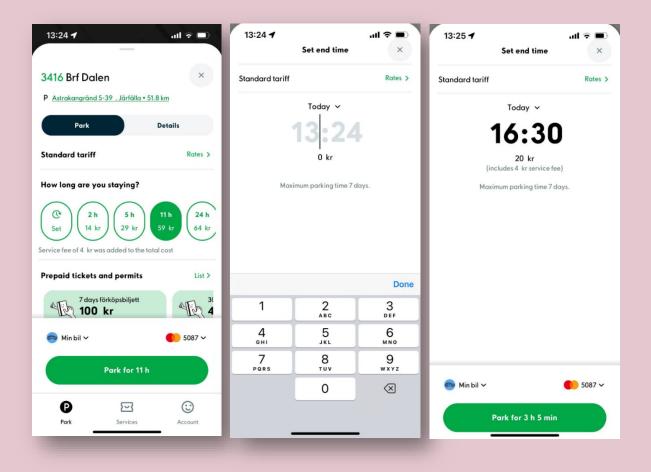

#### Choose your own end time

- When opening a zone, you can either select one of the preset time buttons or if you want to choose your own end time, press the "Set" button. Then write what time you want the parking to end. If you are staying longer than the current date, select the end date before choosing an end time.
- Check that you have selected the correct vehicle and payment card before pressing the green "Park" button.
- Before the parking is started, you can see the preliminary amount for the selected time. If you end the parking in advance or extend the parking, the amount may change.

Press "Park" in the bottom menu to see the current ticket. There you can easily extend 30 minutes by pressing the 30-button or end it by pressing the red stop button.

To set an exact time for the new end time, press on the ongoing parking session at the bottom. Then press on the clock to the left of the stop button. Enter a new end time and press the green button to confirm the change. The amount is recalculated depending on the new parking time.