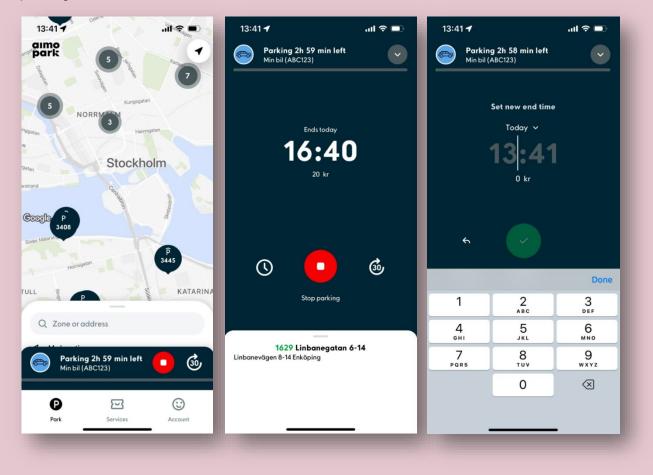

### **Start parking**

- With Aimo, you have the opportunity to pay for your parking easily for up to 10 vehicles at the same time.
- You can easily start, extend, and stop your parking. If you forget to end the parking it will end automatically at the pre-selected end time.
- A notification is sent before the parking is automatically ended so that you don't forget to extend your parking if needed.
- Start by choosing the parking zone you want to pay for.
- Check that the zone code in the app corresponds to the signage on site.
- Some zones offer the option to both choose your own end time and buy a prepaid ticket.

#### Choose your own end time

- When opening a zone, you can either select one of the preset time buttons or if you want to choose your own end time, press the "Set" button. Then write what time you want the parking to end. If you are staying longer than the current date, select the end date before choosing an end time.
- Check that you have selected the correct vehicle and payment card before pressing the green "Park" button.
- Before the parking is started, you can see the preliminary amount for the selected time. If you end the parking in advance or extend the parking, the amount may change.

## Extend or end a parking

It's easy to extend your parking in Aimo app. If you have allowed notifications from Aimo, you will also receive a reminder before the end of the parking so you don't forget to extend it if needed.

Press "Park" in the bottom menu to see the current ticket. There you can easily extend 30 minutes by pressing the 30-button or end it by pressing the red stop button.

To set an exact time for the new end time, press on the ongoing parking session at the bottom. Then press on the clock to the left of the stop button. Enter a new end time and press the green button to confirm the change. The amount is recalculated depending on the new parking time.