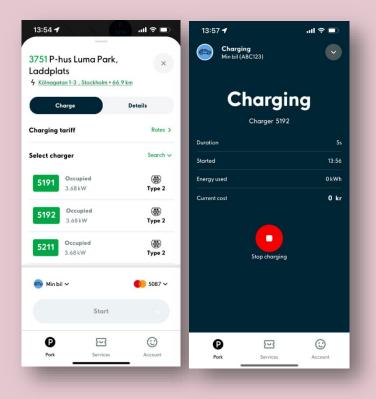

## **Charging with Aimo Charge**

In Aimo, at some facilities, you have the option to start charging your vehicle directly from the app.

Search for the zone in the app that corresponds with the signs on site. You can see if a zone offers EV charging if there is a lightning bolt under the zone code in the app.

When you have opened the right zone, you can see different tabs depending on which zone you have chosen.

Charge - If you should only pay for consumed energy.

Plug the vehicle into the charging socket and then, in the app, select the number that is next to the socket. If your vehicle is connected to the charging box, it should say "Occupied" on the same number in the app.

If it says "Available", then the vehicle is not yet connected.

Check that the correct vehicle and payment card is chosen and then press the green "Start" button to start the charging.

Combi - If you should pay for both consumed energy and the parking.

Plug the vehicle into the charging socket and then, in the app, select the number that is next

to the socket. If your vehicle is connected to the charging box, it should say "Occupied" on the same number in the app.

If it says "Available", then the vehicle is not yet connected.

Check that the correct vehicle and payment card are chosen and then press "Continue".

Select a preliminary end time and press the green "Start" button to start charging and parking.