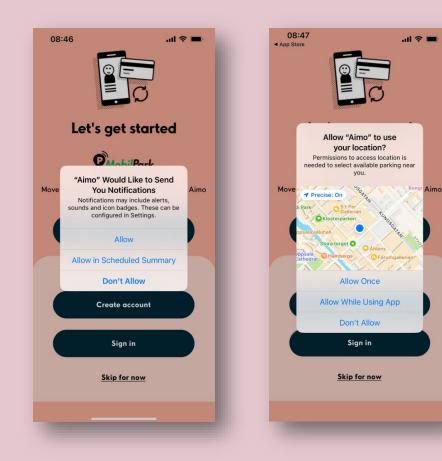

### Get started with Aimo

- 1. Start by downloading Aimo from App Store or Google Play
- 2. For the best experience we recommend that you activate location services while using the app and notifications to receive reminders about your parking sessions.