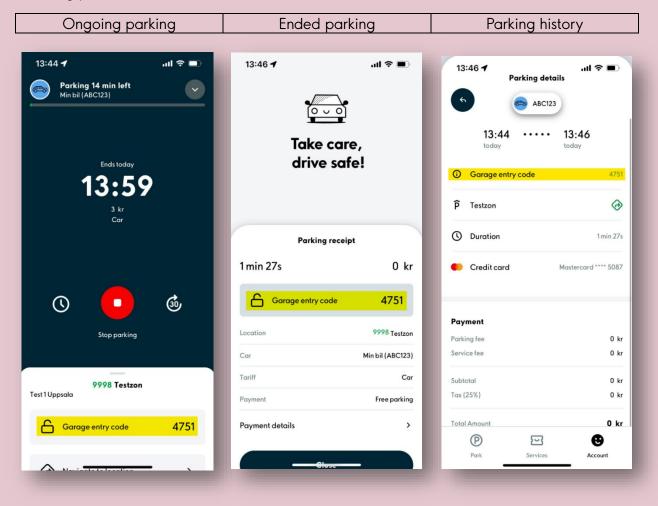

# Receipt

To find the receipt for the payment, go to "Account" in the bottom menu. There you press on either "Parking & Charging" or "Prepaid tickets and permits".

Press on the desired payment to view the details. Scroll down to download the receipt as a PDF.

It's also possible to receive receipts by e-mail after the end of every parking. Go to "Account" and activate the "Send email receipt" setting.

Thank you for using our app Aimo.